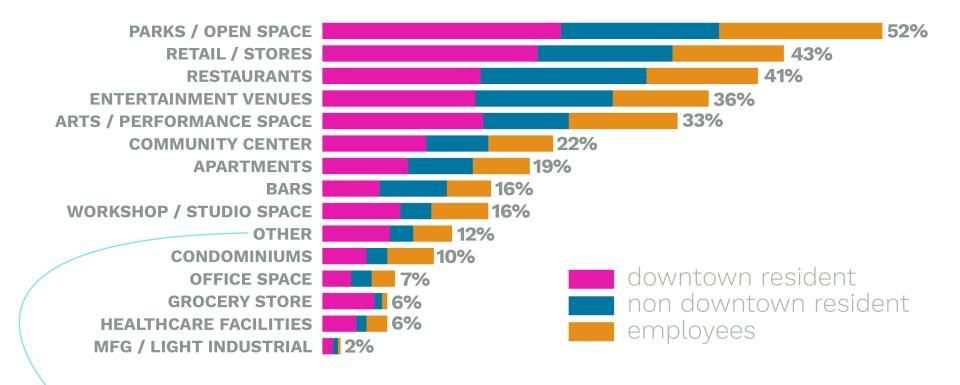

# What **types of development or activity** would you most like to see more of Downtown? Select 3.

>AFFORDABLE APARTMENTS, HOTEL, MINI TARGET, GYM, PARKING, DAY TO DAY ITEMS

When you drive in Downtown, what do you consider to be a reasonable distance **to walk** from **where you park** to where you're visiting?