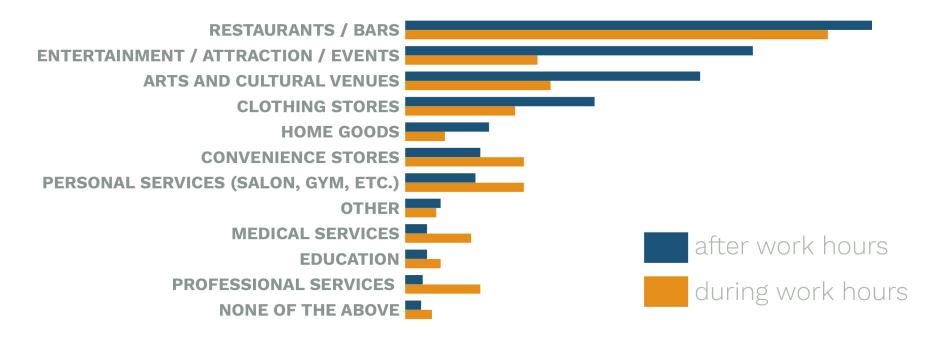

#### DOWNTOWN EMPLOYEES

The lack of **parking** 

I have concerns about **safety** in the area

Other

What types of businesses or activities do you patronize Downtown? Check all that apply.

What types of businesses would you likely patronize if they were located Downtown?