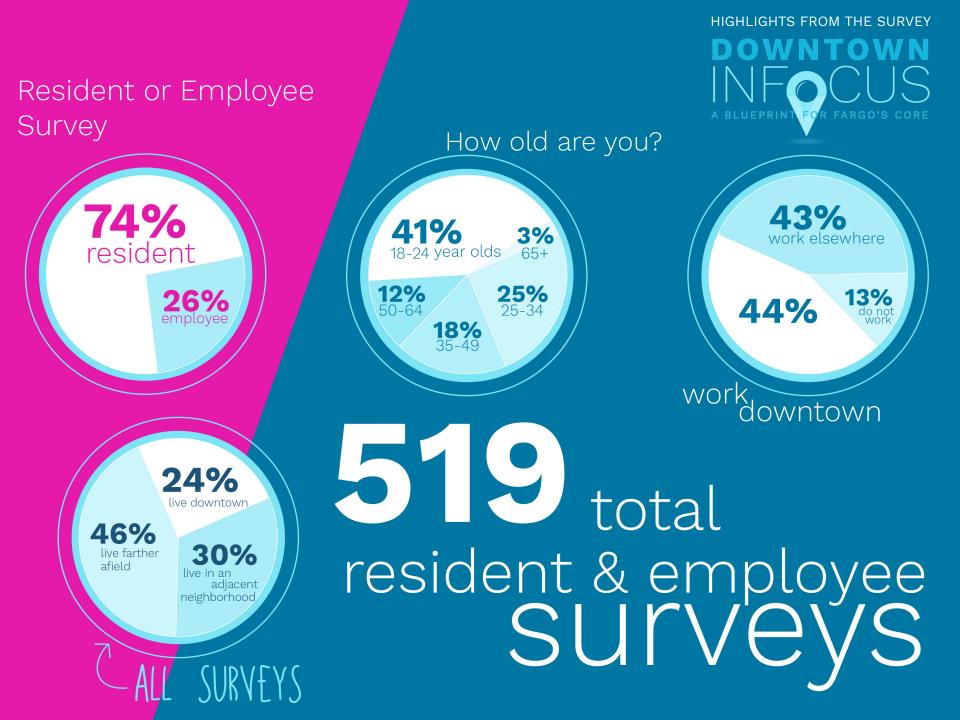

What neighborhood name do you use for the area where you live?

# What is your highest level of educational attainment?

# What is the income category for your job?



### What industry do you work in?



### What do you **LIKE** most living, working, or visiting Downtown?

### The local **restaurants and bars** The area is **walkable / bikeable** The community **social life** (events, programming, etc.)

#### **NON-DOWNTOWN RESIDENTS**

**DOWNTOWN RESIDENTS** 

The local **restaurants and bars** The community **social life** (events, programming, etc.) The **walkability** 

#### **DOWNTOWN EMPLOYEES**

The walkability

The lunch options nearby

Access to Downtown events and programming

### What do you **dislike** most living, working, or visiting Downtown?

| 60%