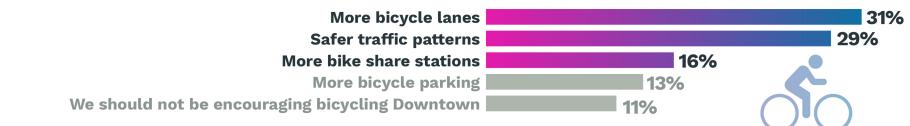

Which improvement would all residents most like to see to encourage more **walking** Downtown?

Which improvement would all residents most like to see to encourage more **bicycling** Downtown?