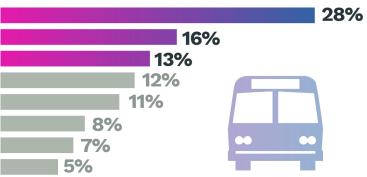

# Which improvement would all residents most like to see to encourage more **public transit** Downtown?