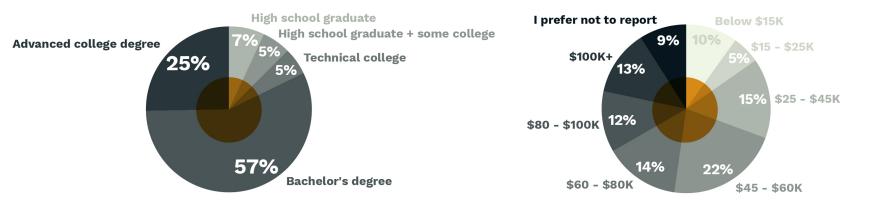

# What is your highest level of educational attainment?

# What is the income category for your job?