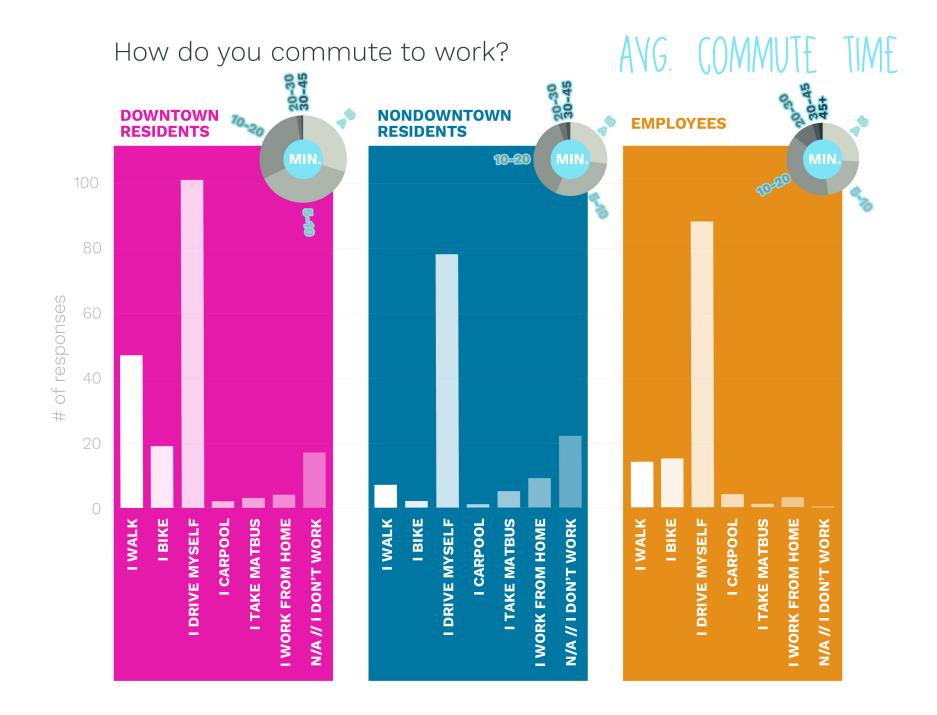

or visiting Downtown? $\int P 2$

## DOWNTOWN RESIDENTS It's diff

The **nuisance issues** (noise, drunken behavior, etc.) It's difficult to find **parking** I have concerns about public **safety** 

#### **NON-DOWNTOWN RESIDENTS**

It's difficult to find **parking** The lack of **affordable housing** Other

#### DOWNTOWN EMPLOYEES

The lack of **parking** 

I have concerns about **safety** in the area

Other

What types of businesses or activities do you patronize Downtown? Check all that apply.



What types of businesses would you likely patronize if they were located Downtown?



\*mentioned chain stores: 13%

# What **types of development or activity** would you most like to see more of Downtown? Select 3.



>AFFORDABLE APARTMENTS, HOTEL, MINI TARGET, GYM, PARKING, DAY TO DAY ITEMS



When you drive in Downtown, what do you consider to be a reasonable distance **to walk** from **where you park** to where you're visiting?



Which improvement would all residents most like to see to encourage more **walking** Downtown?



Which improvement would all residents most like to see to encourage more **bicycling** Downtown?



# Which improvement would all residents most like to see to encourage more **public transit** Downtown?