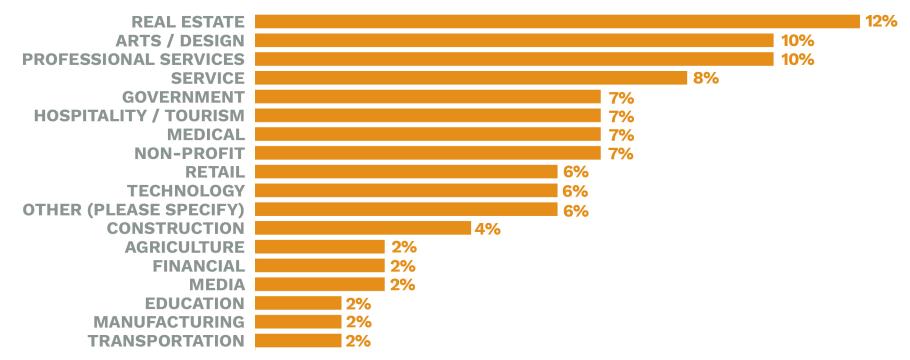

What neighborhood name do you use for the area where you live?

# What is your highest level of educational attainment?

# What is the income category for your job?



### What industry do you work in?



### What do you **LIKE** most living, working, or visiting Downtown?

### The local **restaurants and bars** The area is **walkable / bikeable** The community **social life** (events, programming, etc.)

#### **NON-DOWNTOWN RESIDENTS**

**DOWNTOWN RESIDENTS** 

The local **restaurants and bars** The community **social life** (events, programming, etc.) The **walkability** 

#### **DOWNTOWN EMPLOYEES**

The walkability

The lunch options nearby

Access to Downtown events and programming

### What do you **dislike** most living, working, or visiting Downtown?

| 60%                                                                                      |