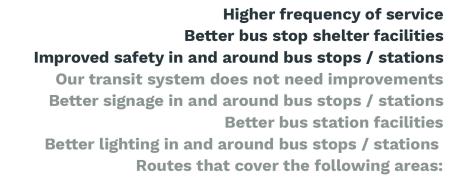

# Which improvement would all residents most like to see to encourage more **public transit** Downtown?