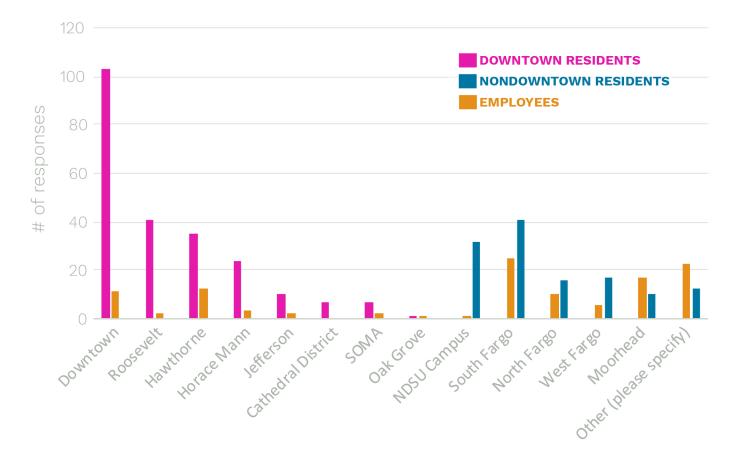

What neighborhood name do you use for the area where you live?

# What is your highest level of educational attainment?

# What is the income category for your job?



### What industry do you work in?



### What do you **LIKE** most living, working, or visiting Downtown?

### The local **restaurants and bars** The area is **walkable / bikeable** The community **social life** (events, programming, etc.)

#### **NON-DOWNTOWN RESIDENTS**

**DOWNTOWN RESIDENTS** 

The local **restaurants and bars** The community **social life** (events, programming, etc.) The **walkability** 

#### **DOWNTOWN EMPLOYEES**

The walkability

The lunch options nearby

Access to Downtown events and programming

### What do you **dislike** most living, working, or visiting Downtown?

| 60%