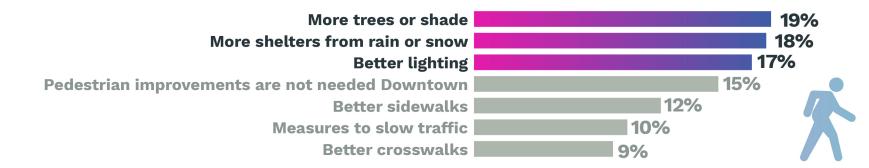

Which improvement would all residents most like to see to encourage more **walking** Downtown?

Which improvement would all residents most like to see to encourage more **bicycling** Downtown?