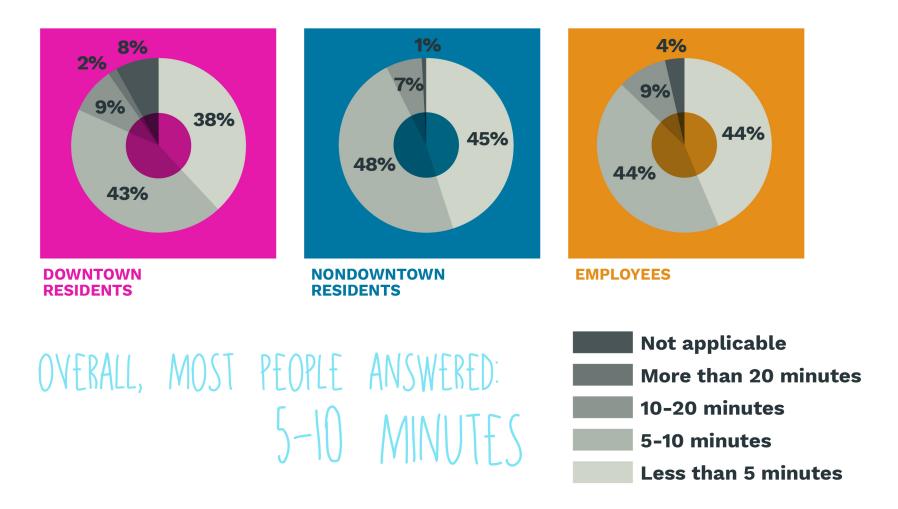

# What **types of development or activity** would you most like to see more of Downtown? Select 3.

>AFFORDABLE APARTMENTS, HOTEL, MINI TARGET, GYM, PARKING, DAY TO DAY ITEMS

When you drive in Downtown, what do you consider to be a reasonable distance **to walk** from **where you park** to where you're visiting?